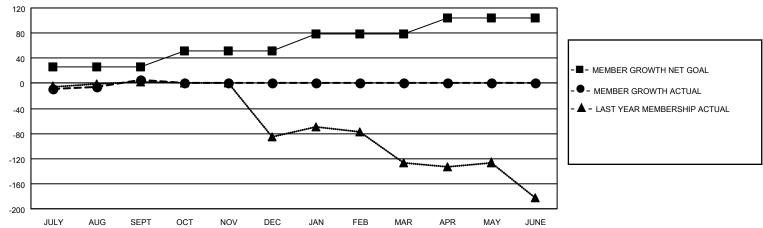

## GMT MONTHLY MEMBERSHIP PROGRESS REPORT

Multiple District 49

Results as of: 9/30/2024

**LOCATION: ALASKA** 

| GMT: OPEN     |               |             |               |                       |                        |                         | <b>GMT CA</b> NA                                   |  |  |
|---------------|---------------|-------------|---------------|-----------------------|------------------------|-------------------------|----------------------------------------------------|--|--|
| Clubs         |               |             |               | Members               |                        |                         |                                                    |  |  |
|               | RESULTS FOR   | R 2024-2025 |               | RESULTS FOR 2024-2025 |                        |                         |                                                    |  |  |
| QUARTER       | NEW CLUB GOAL | NEW CLUBS   | DROPPED CLUBS | QUARTER MEM           | BER GROWTH NET<br>GOAL | MEMBER GROWTH<br>ACTUAL | DROPPED<br>MEMBERS ACTUAL<br>(including transfers) |  |  |
| JULY/AUG/SEPT | 1             | 0           | 0             | JULY/AUG/SEPT         | 26                     | 97                      | 50                                                 |  |  |
| OCT/NOV/DEC   | 0             | 0           | 0             | OCT/NOV/DEC           | 26                     | 0                       | 0                                                  |  |  |
| JAN/FEB/MAR   | 0             | 0           | 0             | JAN/FEB/MAR           | 26                     | 0                       | 0                                                  |  |  |
| APR/MAY/JUNE  | 1             | 0           | 0             | APR/MAY/JUNE          | 26                     | 0                       | 0                                                  |  |  |